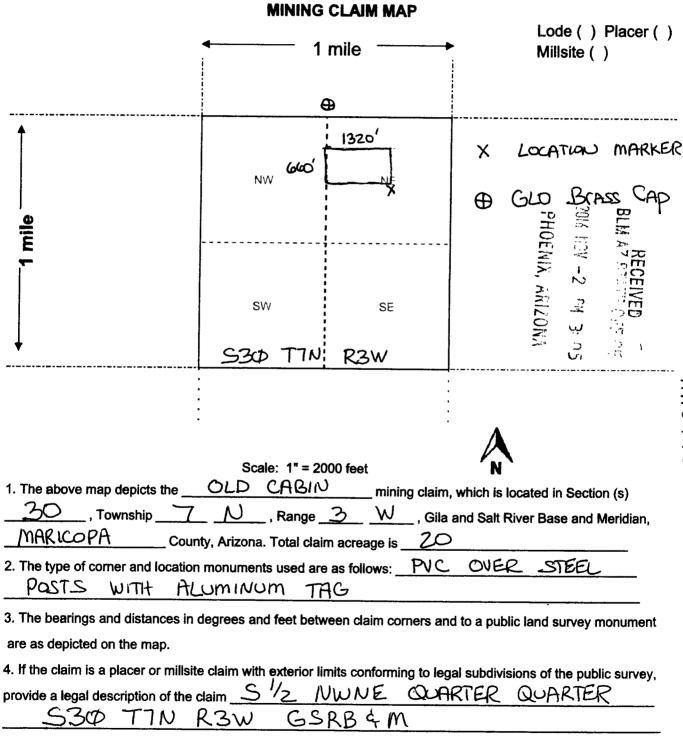

| LOCATION NOTICE FOR PLACER MINING CLAIM                                                                                                                  |                      |                                                |          |
|----------------------------------------------------------------------------------------------------------------------------------------------------------|----------------------|------------------------------------------------|----------|
| ☐ Amendment BLM Serial #                                                                                                                                 |                      | Mary 1                                         |          |
| NOTICE IS HEREBY GIVEN that the OLD CABIN                                                                                                                | BLM                  | MNZOHA                                         | ر<br>الم |
| placer mining claim has been located by                                                                                                                  | Date<br>Stamp        | 2                                              | CEIV     |
| TIM HUNKLER whose current mailing                                                                                                                        |                      | MOZIMY                                         |          |
| address is 6179 S 172ND ST                                                                                                                               |                      |                                                |          |
| GILBERT AZ 85298                                                                                                                                         |                      | <del></del>                                    |          |
| The general course of this claim is <u>E to W</u> and                                                                                                    | it is situated in MA | RICOPA                                         |          |
| County, Arizona. This claim is 1320 feet in length and 6                                                                                                 | 60feet in wid        | Jth.                                           |          |
| Total Claim Acreage. This claim runs from the location mon                                                                                               | ument on which this  | location notice                                | e is     |
| posted at the <u>SE</u> corner of the claim approximately <u>1320</u> feet in                                                                            | n a <u>W</u> dir     | ection to the                                  |          |
| end line and feet in a direction to the                                                                                                                  |                      |                                                | im is    |
| marked by four monuments, one at each corner of the claim.                                                                                               |                      |                                                |          |
| The location monument on which this notice is posted is situated within $\frac{1}{2} \frac{N}{N}$ , Range $\frac{3}{N}$ , Gila Salt River Base and Merid |                      | *                                              | sses     |
| portions of the following legal subdivision(s) if located by legal subdivision                                                                           |                      |                                                |          |
| section(s), Township(s) and Range(s) S 1/2 NWNE QU                                                                                                       | ARTER QUI            | ARTER                                          | - ,,     |
| S3ØT7NR3W GSRB&M ,GII                                                                                                                                    | a Salt River Base an | d Meridian A                                   | rizona   |
| The locality of this claim with reference to some natural object or permar                                                                               |                      |                                                |          |
| (if any) concerning its locality are as follows: THE CLAIM CO                                                                                            |                      |                                                |          |
| OF THE GLO Survey 1/4 Section BRASS                                                                                                                      |                      |                                                |          |
| S30 \$ 19 T7N R3W GSRB\$M The above info                                                                                                                 | ormation is shown on | the attached                                   | man      |
| DATED AND POSTED on the ground this 29 day of CCTO                                                                                                       | BER 2016             | THE BREONES                                    | map.     |
| LOCATOR(s)   AGENT                                                                                                                                       | ,,                   |                                                |          |
| Print Name(s) TIM G. HUNKLER                                                                                                                             |                      |                                                |          |
| Signature(s) Sim J. Hunkler                                                                                                                              |                      |                                                |          |
|                                                                                                                                                          |                      | <ul> <li>Form M</li> <li>Revised Ju</li> </ul> |          |